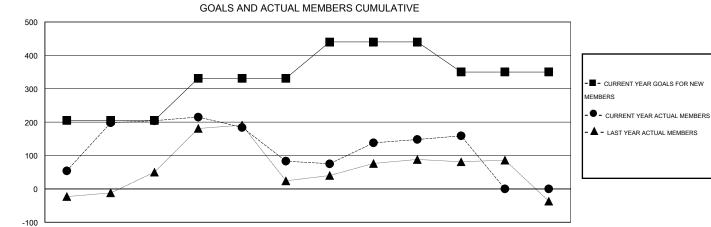

## GMT: Mahesh Pasqual

|               |                  | Clubs             |                  |                  | Members               |                    |                                     |                    |                  |  |
|---------------|------------------|-------------------|------------------|------------------|-----------------------|--------------------|-------------------------------------|--------------------|------------------|--|
|               | RESUI            | LTS FOR 2015-2016 | i                |                  | RESULTS FOR 2015-2016 |                    |                                     |                    |                  |  |
| QUARTER       | NEW CLUB<br>GOAL | NEW CLUBS         | DROPPED<br>CLUBS | NET<br>GAIN/LOSS | QUARTER               | NEW MEMBER<br>GOAL | CHARTER AND<br>NEW MEMBERS<br>ADDED | DROPPED<br>MEMBERS | NET<br>GAIN/LOSS |  |
| JULY/AUG/SEPT | 5                | 3                 | 1                | 2                | JULY/AUG/SEPT         | 205                | 309                                 | 105                | 204              |  |
| OCT/NOV/DEC   | 2                | 1                 | 6                | -5               | OCT/NOV/DEC           | 126                | 74                                  | 195                | -121             |  |
| JAN/FEB/MAR   | 1                | 0                 | 1                | -1               | JAN/FEB/MAR           | 109                | 117                                 | 52                 | 65               |  |
| APR/MAY/JUNE  | 0                | 0                 | 0                | 0                | APR/MAY/JUNE          | -90                | 27                                  | 16                 | 11               |  |