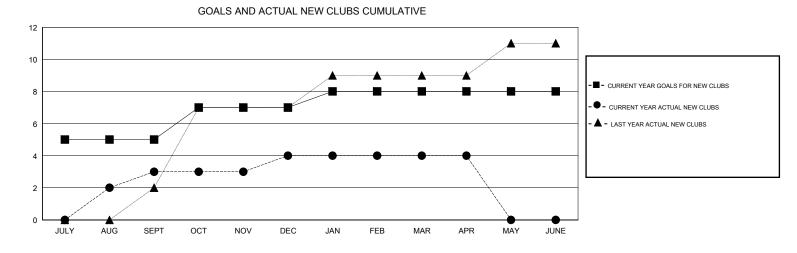

## GMT: Mahesh Pasqual

|               |                  | Clubs             |                  |                  | Members               |                    |                                     |                    |                  |  |
|---------------|------------------|-------------------|------------------|------------------|-----------------------|--------------------|-------------------------------------|--------------------|------------------|--|
|               | RESUI            | LTS FOR 2015-2016 | i                |                  | RESULTS FOR 2015-2016 |                    |                                     |                    |                  |  |
| QUARTER       | NEW CLUB<br>GOAL | NEW CLUBS         | DROPPED<br>CLUBS | NET<br>GAIN/LOSS | QUARTER               | NEW MEMBER<br>GOAL | CHARTER AND<br>NEW MEMBERS<br>ADDED | DROPPED<br>MEMBERS | NET<br>GAIN/LOSS |  |
| JULY/AUG/SEPT | 5                | 3                 | 1                | 2                | JULY/AUG/SEPT         | 205                | 309                                 | 105                | 204              |  |
| OCT/NOV/DEC   | 2                | 1                 | 6                | -5               | OCT/NOV/DEC           | 126                | 74                                  | 195                | -121             |  |
| JAN/FEB/MAR   | 1                | 0                 | 1                | -1               | JAN/FEB/MAR           | 109                | 117                                 | 52                 | 65               |  |
| APR/MAY/JUNE  | 0                | 0                 | 0                | 0                | APR/MAY/JUNE          | -90                | 27                                  | 16                 | 11               |  |